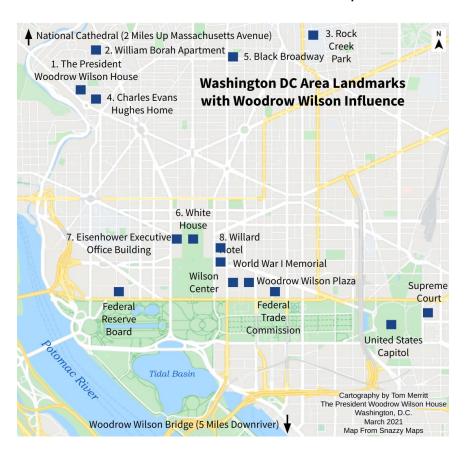

### Woodrow Wilson Landmark Map

Cataloging the Kelley Collection further and discussing exhibit ideas Cary Fuller on the right, and Peter Kelley in the middle.