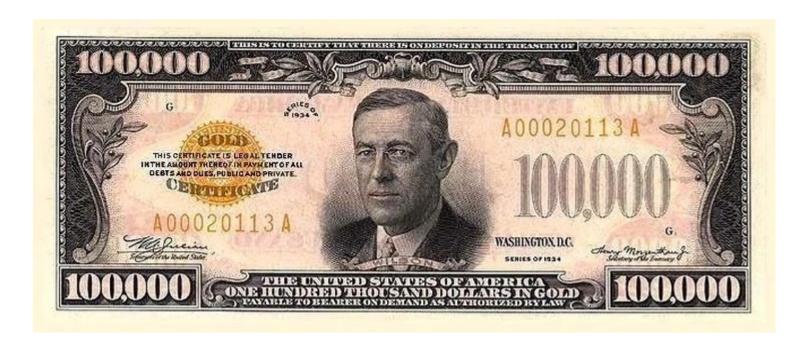

# Tom Merritt

Woodrow Wilson House Scholar Spring '21

## Projects this semester

- -Map of Woodrow Wilson Landmarks in DC (With the help of Zach).
- -Social Media/Email Articles about the Federal Reserve, and the \$100,000 Dollar Bill, in which Wilson is on.
- -Further cataloging the Kelley Collection with Cary Fuller, a member of the WWH Advisory Board, and meeting with Peter Kelley.

### Woodrow Wilson Landmark Map



Cataloging the Kelley Collection further and discussing exhibit ideas Cary Fuller on the right, and Peter Kelley in the middle.



### Federal Reserve Board Article



#### \$100,000 Dollar Bill Article