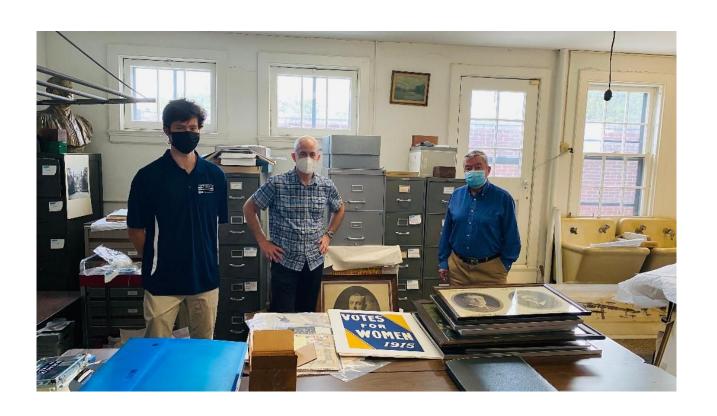

### Woodrow Wilson Landmark Map

Cataloging the Kelley Collection further and discussing exhibit ideas Cary Fuller on the right, and Peter Kelley in the middle.